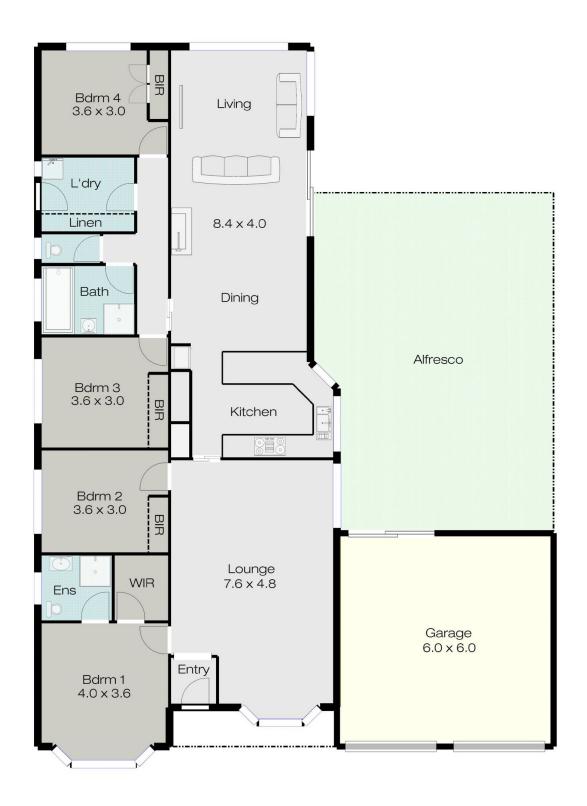

The good sized master suite is complete with ensuite and walk-in robe, and built in robes to others. There is a lovely feature bay window to large formal living/dining space, a well-appointed open plan kitchen, meals and living zone that overlooks and seamlessly connects to the substantial

## DISCLAIMER:

ALL DIMENSIONS ARE APPROXIMATE & NOT 100% TO SCALE. FOR FURTHER INFORMATION, PLEASE CONTACT YOUR AGENT DIRECTLY.