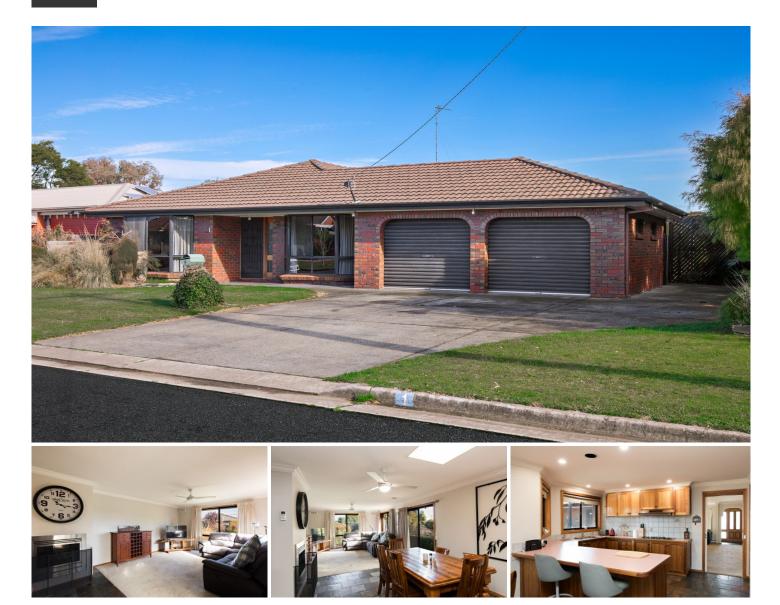

## **1 Wyndholm Crescent Wendouree VIC**

This well presented and superbly crafted four bedroom home fills with natural light and has a well-designed spacious and comfortable floorplan with multiple living areas ideal for formal living or parent/teenage retreats, this home is one to suit all buyer categories. Situated on a 700sqm allotment in a highly regarded estate offering a fantastic locale close to shopping, sports stadiums, parks and playgrounds, primary and secondary schools including some of Ballarat's renowned private schools, plus childcare and early learning centres. Easy access to the Western freeway and Wendouree train station for commuters.

The good sized master suite is complete with ensuite and walk-in robe, and built in robes to others. There is a lovely feature bay window to large formal living/dining space, a well-appointed open plan kitchen, meals and living zone that overlooks and seamlessly connects to the substantial

## 4 🛤 2 🚔 4 🚘

| Price | 1    |
|-------|------|
| Iand  | 6:70 |

: \$550,000 - \$570,000

Land Size View

- : 719 sqm
- : https://www.doepels.com.au/sale/vic/ballara t-western-district/wendouree/residential/hou se/8088118