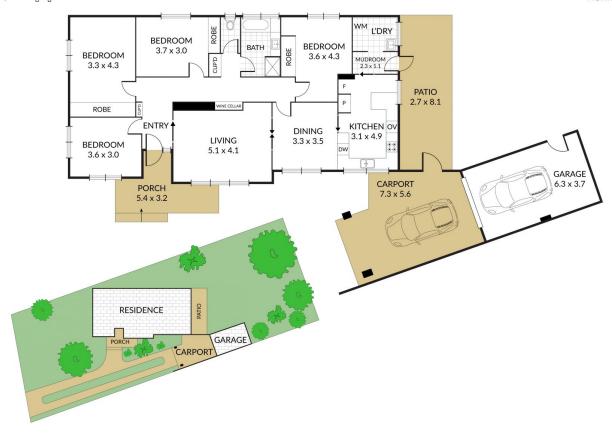

## 12 Coonatta Street Alfredton VIC

Sought after "old Alfredton' a much desired location close to Coltman Plaza Lucas and Stockland shopping centre, Wendouree train station for commuters and surrounded by local cafes, parks and playgrounds, childcare and schooling options and is within the coveted Ballarat High School zone plus an abundance of sporting facilities. Sitting on a generous 855m2 allotment this charming four bedroom brick veneer presents an exciting opportunity making it an ideal home for families or investors alike.

Throughout this light filled home you will be impressed with all the original features of large windows, stained wood elements and painted brick feature walls. A well-presented home featuring four good sized bedrooms, three with built in robes and the fourth bedroom would make a fantastic home based office/room as located right near the front entrance. The bedrooms are serviced by the main

4 🕮 1 🟪 2 🚘

**Price**: \$510,000-\$535,000

Land Size: 855 sqm

View: https://www.doepels.com.au/sale/vic/ballara

t-western-district/alfredton/residential/house/

8097834

Matthew Tunbridge 03 5331 2000

4 x 🚐 1 x 🖨 2 x 🚍