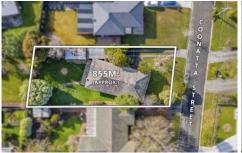

## 12 Coonatta Street Alfredton VIC

Sought after "old Alfredton' a much desired location close to Coltman Plaza Lucas and Stockland shopping centre, Wendouree train station for commuters and surrounded by local cafes, parks and playgrounds, childcare and schooling options and is within the coveted Ballarat High School zone plus an abundance of sporting facilities. Sitting on a generous 855m2 allotment this charming four bedroom brick veneer presents an exciting opportunity making it an ideal home for families or investors alike.

4 🕮 1 🟪 2 🚘

**Price**: \$510,000-\$535,000

Land Size: 855 sqm

View: https://www.doepels.com.au/sale/vic/ballara

t-western-district/alfredton/residential/house/

8097834

Matthew Tunbridge 03 5331 2000

4 x 🚐 1 x 🖨 2 x 🚍