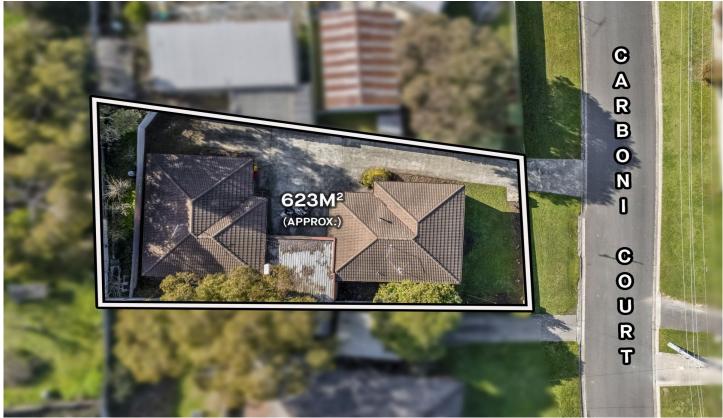

## 1 Carboni Court Ballarat East VIC

An excellent opportunity for investors seeking a hassle free income, this little duel occupancy package sits on 623m2 allotment on one title and offers so much more than meets the eye. Whether you are looking to enter the property market, or want to expand your portfolio these two low maintenance units will appeal, or developers the potential is there for a future subdivision (STCA). A lucrative location close to local amenities supermarkets, cafes, golf club, schools, parks and lakes including the Eureka Stockade plus swimming pool and less than 2km to Ballarat CBD.

4 🕒 2 📛 3 🖨

Land Size: 623 sqm

View : https://www.doepels.com.au/sale/vic/ballara

t-western-district/ballarat-east/residential/blo

ck-of-units/8098956

Matthew Tunbridge 03 5331 2000

4x ឝ 2x ⇌ 2x ឝ

NOTE: Every precaution has been taken to verify the accuracy of the above details. However, prospective purchasers are advised to make their own enquiries.