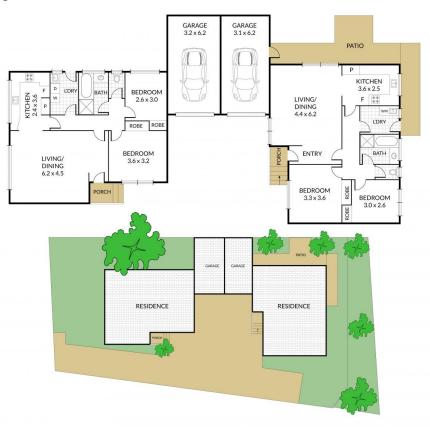

Each unit maximises space and comfort with similar floor-plans featuring two bedrooms generous in size with built in robes that access a centrally appointed bathroom. The kitchen has plenty of cupboard and bench space and seamlessly connects to the open plan dining and living space complete with split system heating/ cooling. Outside

4 🕒 2 📛 3 🖨

Land Size: 623 sqm

View : https://www.doepels.com.au/sale/vic/ballara

t-western-district/ballarat-east/residential/blo

ck-of-units/8098956

Matthew Tunbridge 03 5331 2000

4x ឝ 2x ⇌ 2x ឝ

NOTE: Every precaution has been taken to verify the accuracy of the above details. However, prospective purchasers are advised to make their own enquiries.