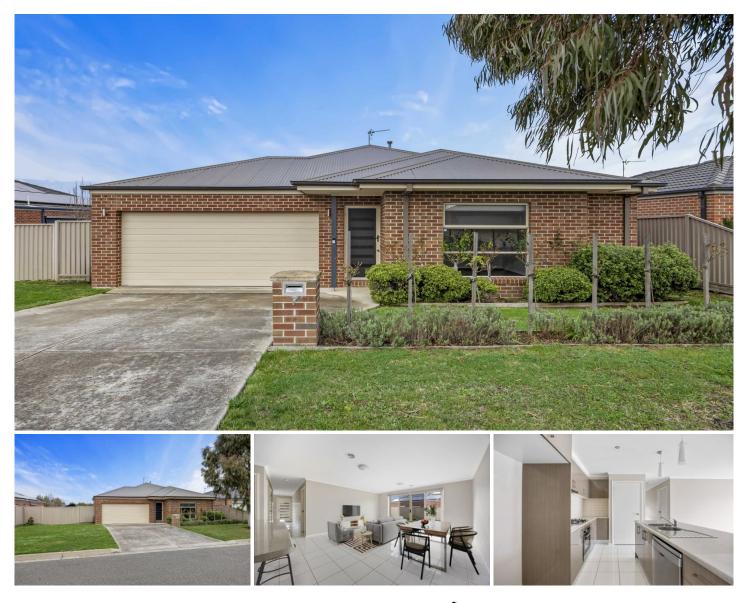

## 7 Annmaree Drive Winter Valley VIC

A fantastic large family home that ticks all the boxes for comfort, convenience and style to suit growing families, or a great opportunity to grow the astute investor's portfolio! Being nestled opposite to the Kensington Creek parkland reserve only enhances the picturesque street appeal, enjoy having local walking tracks right on your doorstep and Yorkdale Estate playground.

An impressive and well-presented four-bedroom home with two bathrooms and two living zones that sits on a prime 600m2 allotment just minutes to the Delacombe Town Centre, also within easy access to Lucas Coltman Plazza, both offering a variety of close and handy daily amenities including medical, shops, childcare, schools, playgrounds, recreational and entertainment and only a short drive to the Ballarat CBD.

## 4 🍋 2 📛 2 🖨

| Pric | е |            | 2 |
|------|---|------------|---|
|      |   | <b>~</b> · |   |

\$535,000-\$550,000

Land Size : 600 sqm View

: https://www.doepels.com.au/sale/vic/ballara t-western-district/winter-valley/residential/ho use/8110779