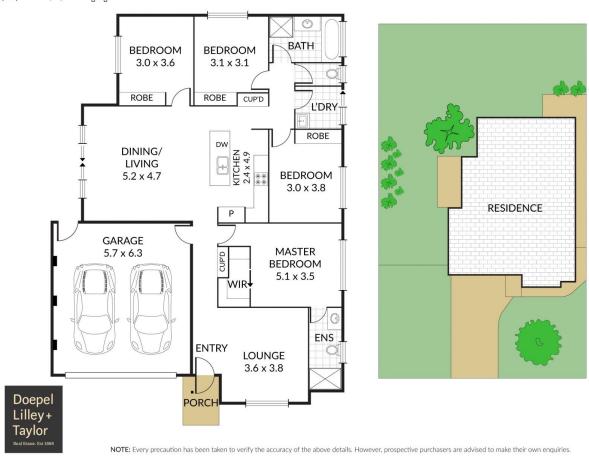

An impressive and well-presented four-bedroom home with two bathrooms and two living zones that sits on a prime 600m2 allotment just minutes to the Delacombe Town Centre, also within easy access to Lucas Coltman Plazza, both offering a variety of close and handy daily amenities including medical, shops, childcare, schools, playgrounds, recreational and entertainment and only a short drive to the Ballarat CBD.

## 4 🍋 2 📛 2 🖨

| Pric | е |            | 2 |
|------|---|------------|---|
|      |   | <b>~</b> · |   |

\$535,000-\$550,000

Land Size : 600 sqm View

: https://www.doepels.com.au/sale/vic/ballara t-western-district/winter-valley/residential/ho use/8110779