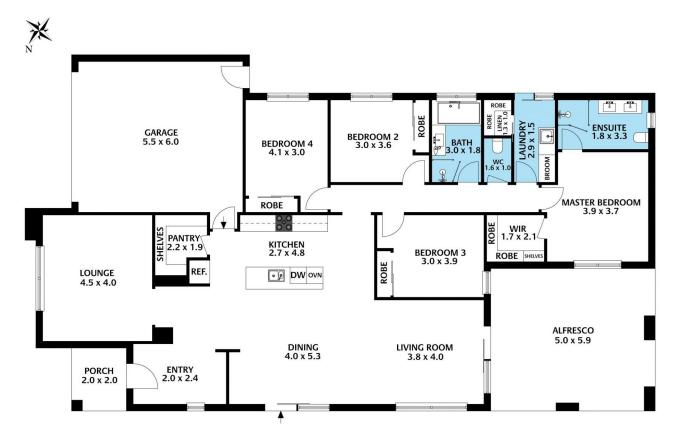

## 5 Hugo Place Brown Hill VIC

Doepel Lilley & Taylor is proud to present for lease this high quality family home. Situated at the end of a court and close to parklands and walking tracks it also has easy access to the Ballarat CBD & Western Highway. The home features four spacious bedrooms all with robes, master has a large walk-in robe and ensuite, formal lounge, light filled open plan living/meals area and a stylish kitchen with quality stainless steel SMEG appliances and walk-in butler's pantry, family bathroom with separate shower and bath and for all year-round comfort there is ducted gas heating and evaporative cooling throughout. Externally there is a double garage, spacious alfresco area and a large low maintenance backyard. This property is sure to impress. No internal smoking. 6 month lease preferred. CONTACT AGENT TO ARRANGE APPOINTMENT.

The floor plan is not to scale: measurements are indicative and in metres. Exterior elements are not in position. Plans should not be relied on. Interested parties should make and rely on their own enquiries.