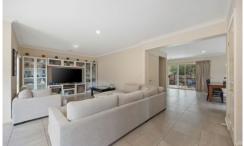

Extended over two contemporary designed levels with the main living zone downstairs, the natural light streams through every window enhancing the modern design elements throughout. The ground floor includes a built in study nook, a large walk in storage room, storage cupboard and a powder room alongside the laundry. The stylish kitchen is equipped with a corner pantry, stainless steel