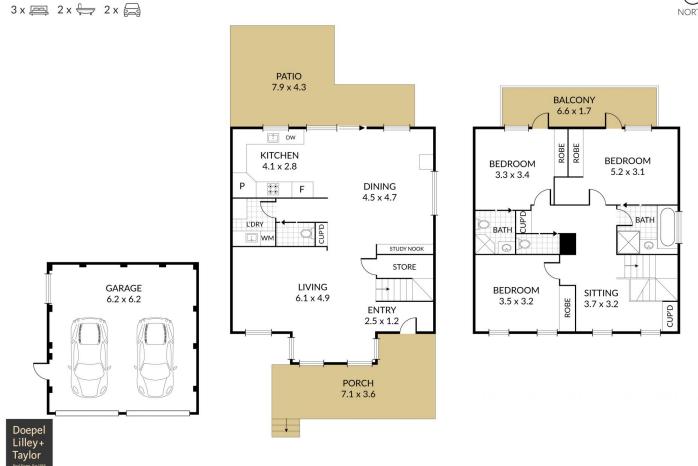

## 7/322 Clayton Street Canadian VIC

Experience the perfection of tranquillity on the Lake Esmond Reserve and Botanical Gardens in popular Canadian. Be encapsulated by beautiful leafy scenery with sensational private rear access. This exceptional and immaculately presented three bedroom townhouse is just under 6 mins approx. to Ballarat's CBD. An ideal package for home buyers or investors alike.

Extended over two contemporary designed levels with the main living zone downstairs, the natural light streams through every window enhancing the modern design elements throughout. The ground floor includes a built in study nook, a large walk in storage room, storage cupboard and a powder room alongside the laundry. The stylish kitchen is equipped with a corner pantry, stainless steel