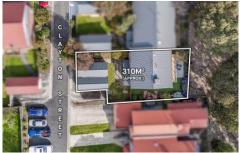

## 3 😕 2 🔓 2 😭

Type : Townhouse

**Price**: \$499,500-\$539,000

Land Size: 310 sqm

View : https://www.doepels.com.au/sale/vic/ballara

t-western-district/canadian/residential/townh

ouse/8135473

Matthew Tunbridge 03 5331 2000