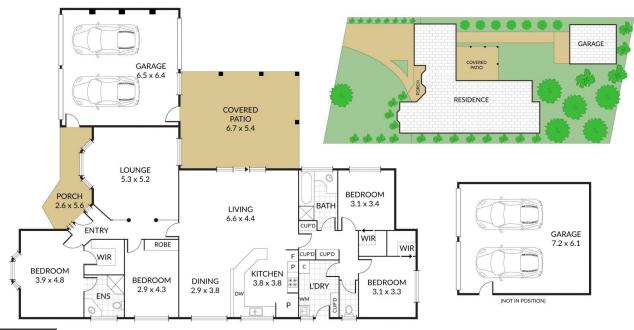

## 17 Harold Court Alfredton VIC

Nestled in a prime Old Alfredton location just minutes away from Ballarat's CBD, this remarkable and extremely well maintained residence radiates warmth and offers the perfect balance of convenience and practicality. A location sought after for its proximity to some of Ballarat's best schools and childcare, parks and sporting complexes, local shops, and the Coltman Plaza Lucas Shopping Centre catering for daily amenities including medical needs. A convenient short drive to Stockland shopping centre plus Wendouree train station and western freeway for commuters.

Step inside to discover fresh light filled rooms within a vast open-plan layout to the heart of the home incorporating kitchen, meals and living area that seamlessly connects to

For full version visit the website