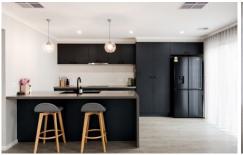

The front façade presents an enchanting street appeal on arrival and the internal interior exudes luxurious, sleek quality design elements and finishing touches. The stunning kitchen is a distinct highlight and features custom built cabinetry with plenty of storage, beautiful waterfall stone bench-tops, quality appliances including induction cook-top, a dishwasher plus pendant feature lighting over the breakfast bench, creating the perfect space for both