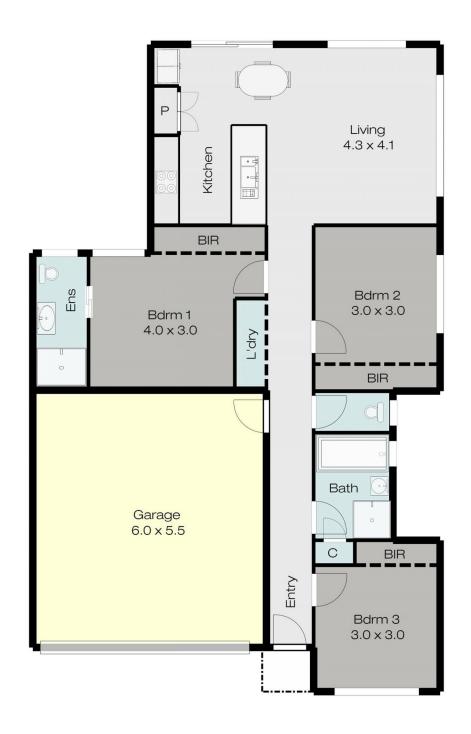

## 8 Cerberus Lane Canadian VIC

Elegance and style are incorporated throughout this captivating three bedroom home superbly positioned in a prime location only approx. 6 mins to Ballarat's CBD, and close to all the recreational facilities Lake Esmond and Botanical gardens have to offer, plus schools and the freeway for commuters.

The front façade presents an enchanting street appeal on arrival and the internal interior exudes luxurious, sleek quality design elements and finishing touches. The stunning kitchen is a distinct highlight and features custom built cabinetry with plenty of storage, beautiful waterfall stone bench-tops, quality appliances including induction cook-top, a dishwasher plus pendant feature lighting over the breakfast bench, creating the perfect space for both