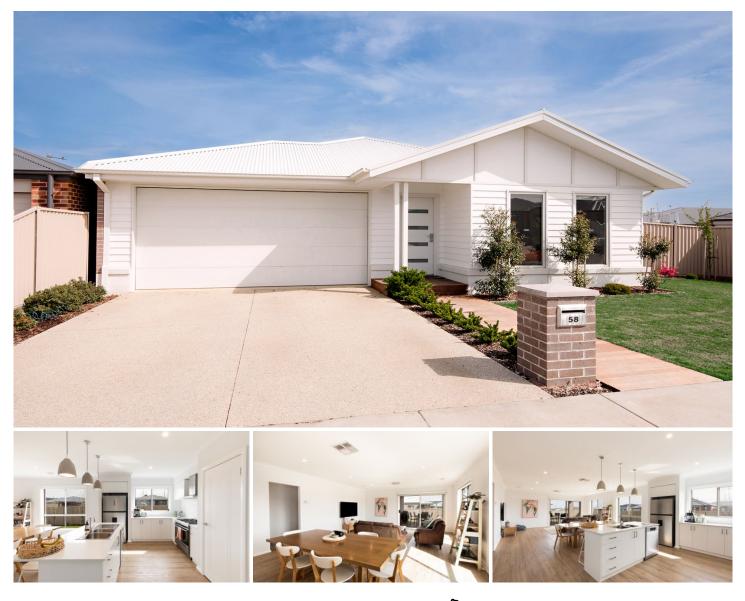

## 58 Wedge Tail Drive Winter Valley VIC

This splendid four bedroom home offers an unparalleled opportunity for those seeking an elegant fusion of classic charm and contemporary finesse. Expertly designed to maximise space, the open plan hub provides a modern functional living space harmoniously integrating the outdoor alfresco entertaining area, perfect for hosting gatherings or enjoying relaxing with the family. This warm welcoming and beautifully natural light filled home is conveniently situated close to Delacombe Town Centre, schools and childcare, just minutes to CBD, a perfectly located immaculate property for families, upsizers or investors.

The simple yet stunning architectural entry and lovely landscaped front yard sets the tone for low maintenance living, this home caters for family friendly functionality