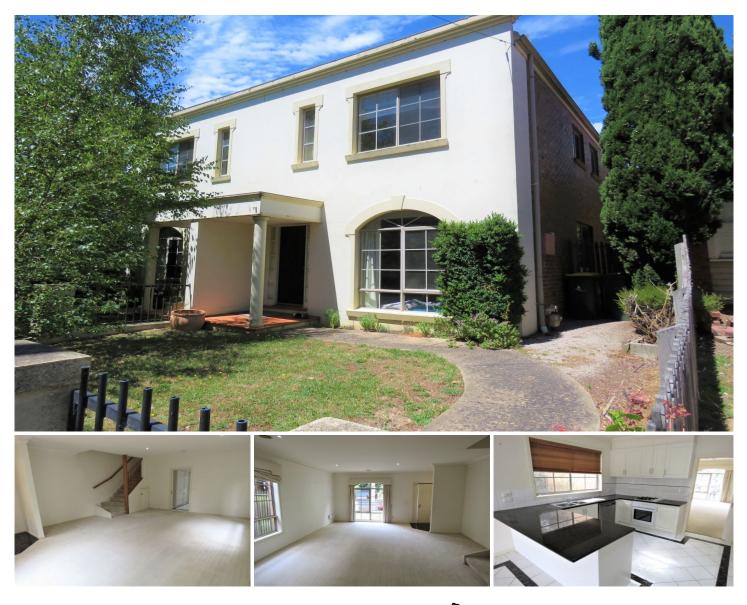

## 1305a Dana Street Ballarat Central VIC

Perfectly located in Ballarat Central, this townhouse is close to several private schools, Lake Wendouree, Health services and provides easy access to public transport.

Providing:

- -2 living areas
- -3 well sized Bedrooms with built in robes
- -Ensuite in the master bedroom
- -Large second Upstairs bathroom and additional downstairs toilet
- -Plenty of kitchen storage
- -Gas Stovetop and an Electric Oven
- -Dishwasher
- -Gas central Heating
- -Split system cooling upstairs