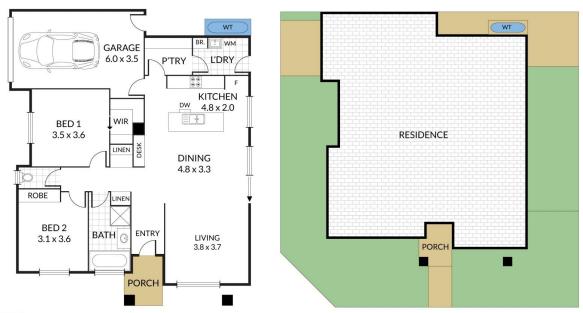

## 34 Anglesea Street Winter Valley VIC

This idyllic 2 bedroom home offers plenty of style and appeal for downsizers, professionals and investors alike. Warm and welcoming with modern floorplan comforts this home offers low maintenance living on a 252m2 corner block and is expertly crafted by the reputable McMaster Builders. This convenient Winter Valley location offers easy access to local shops, child care, both public and private schools, parks and playgrounds, and public transportation is on your doorstep and you will appreciate the short drive to Delacombe Town Centre precinct providing a range of dining, shopping, medical and leisure options only moments away.

## 2 📭 1 🖺 1 🗬

Type : House

**Price**: \$445,000-\$470,000

Land Size: 252 sqm

View : https://www.doepels.com.au/sale/vic/ballara

t-western-district/winter-valley/residential/ho

use/8159094

Matthew Tunbridge 03 5331 2000